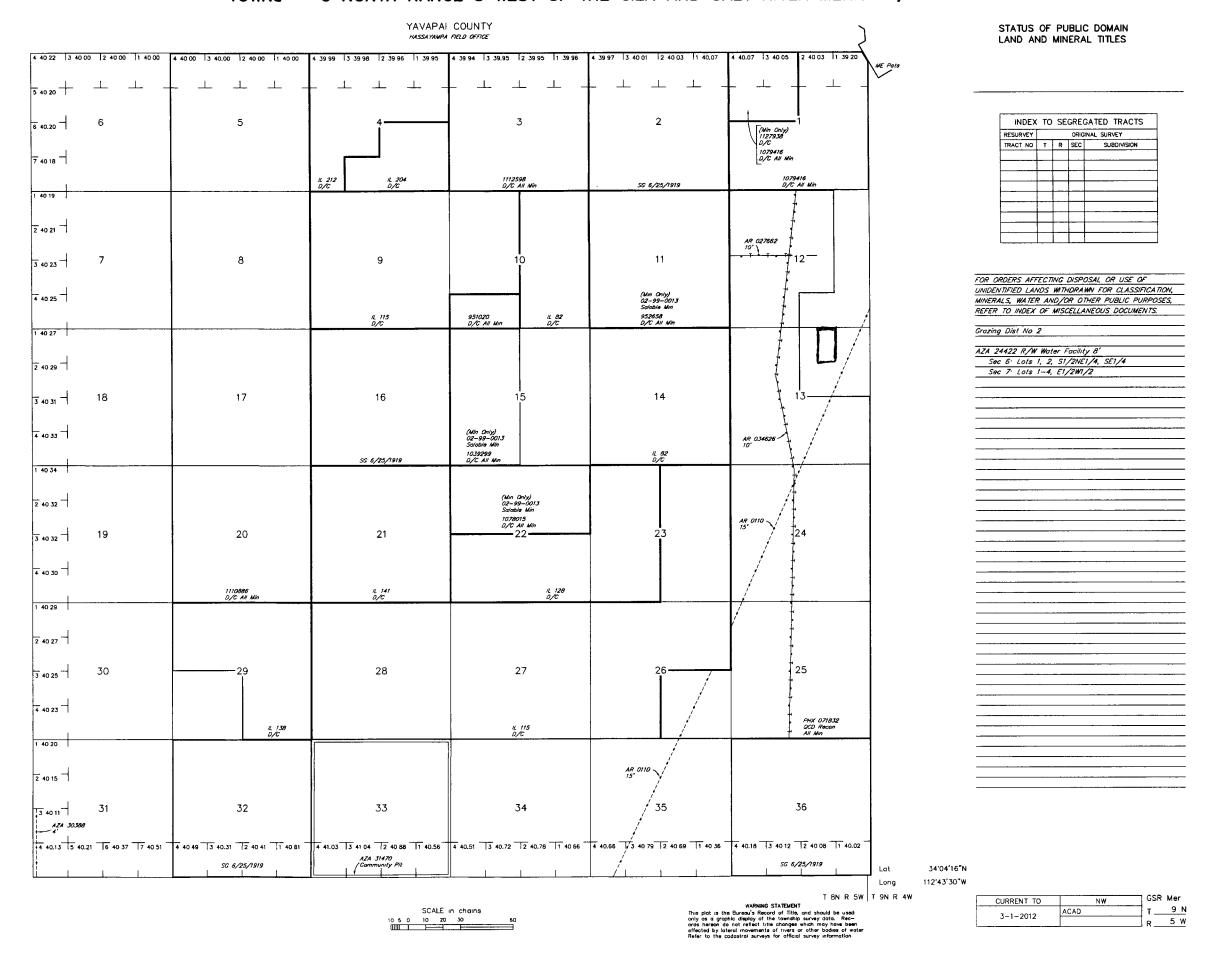

|             | T             |                 |                                     |     |       |     |
|-------------|---------------|-----------------|-------------------------------------|-----|-------|-----|
| Line<br>No. | AMC<br>NUMBER | CLAIM/SITE NAME | COUNTY RECORDER DATA (If available) | TWP | RNG   | SEC |
| 1           | 443108        | Ourback #4      | 2017-0014249                        | SN  | 4W    | 6   |
| 2           | 429421        | Dickinson 1     | 2016-0063888                        | 8N  | 2E    | 9   |
| 3           | 431306        | Dickinson 2     | 2016-0063889                        | 9N  | .5 iV | 13  |
| 4           | 440417        | Dickinson 3     | 2016-0063887                        | 9N  | 5W    | 13  |
| 5           | 443105        | Dickinson #4    | 2017-001246                         | SN  | 4.W   | 6   |
| 6           | 143106        | Dickinson #5    | 2017-0014247                        | 8 N | 4.W   | 6   |
| 7           | 443107        | Dickinson #6    | 2017-001428                         | 8N  | 4.11  | 7   |
| 8           |               |                 |                                     |     |       |     |
| 9           |               |                 |                                     |     |       |     |
| 10          |               |                 |                                     |     |       |     |